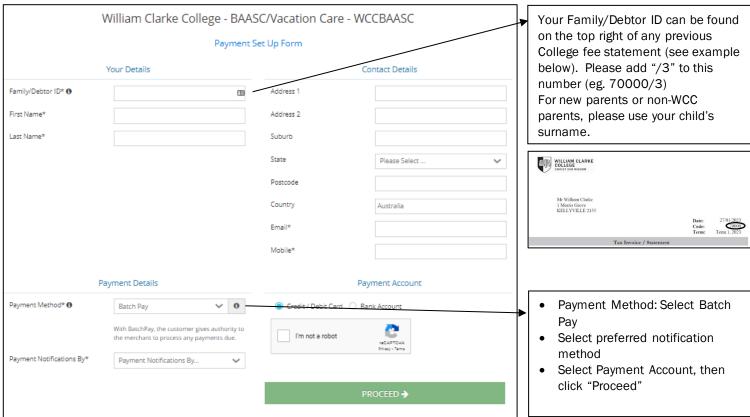

## BAASC/Vacation Care School EasyPay Setup Process

In addition to setting up your School EasyPay Account for payment of fees, if you use Before and After School Care and/or Vacation Care, please complete the BAASC/Vacation Care Payment Set-Up Form. This will automatically link to your existing account if your email address is the same.