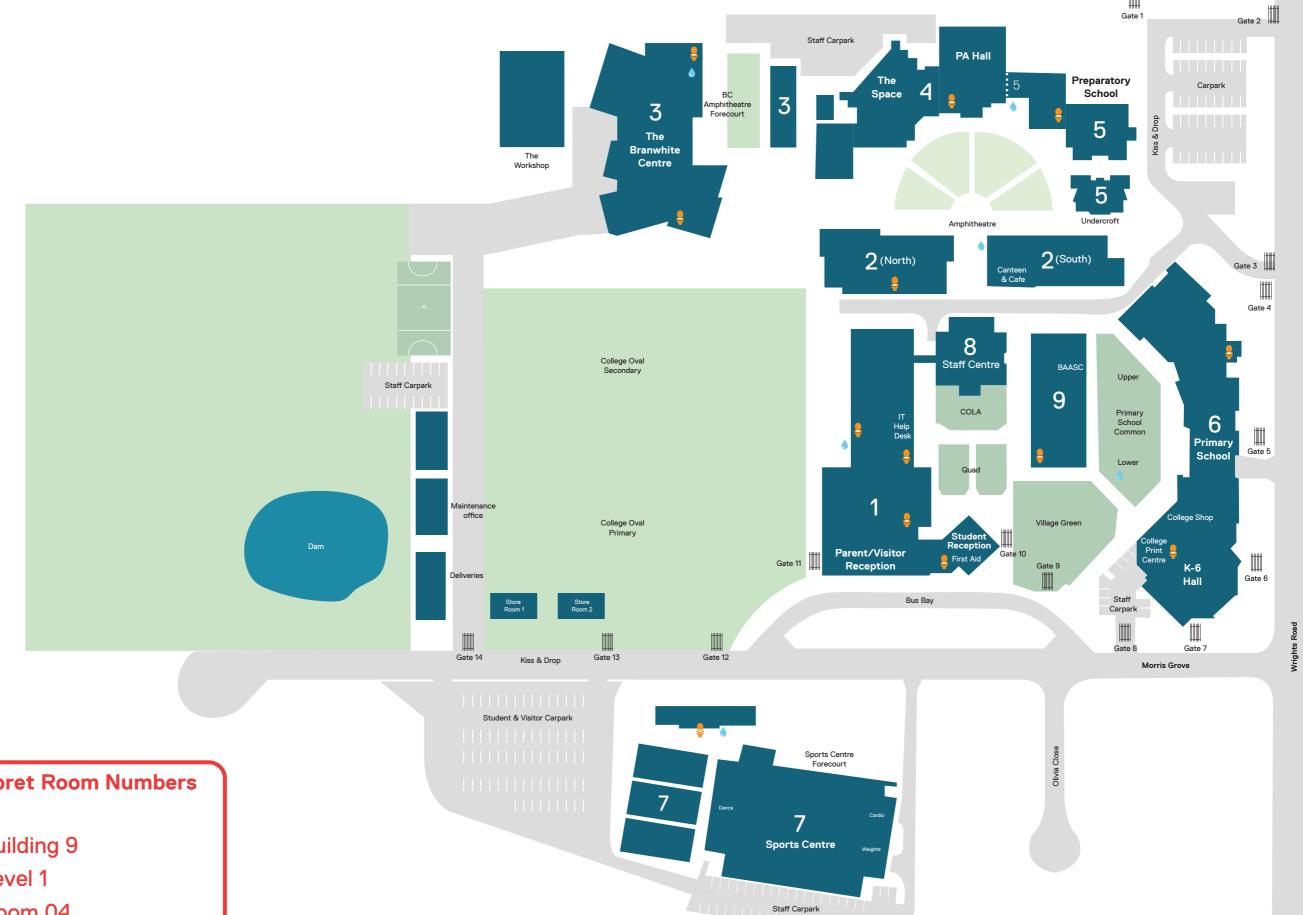

# William Clarke College Campus

#### **Building 1**

Chaplains & Counsellors First Aid IT Centre Library Lower Common Secondary Classrooms Student Reception Years 5 and 6 Classrooms

#### **Building 2**

Canteen & Cafe Primary Science Secondary Classrooms

#### **Building 3**

Secondary Classrooms The Branwhite Centre

### **Building 4**

Drama Music PA Hall

## **Building 5**

Preparatory Classrooms Primary Music Primary Classrooms Undercroft

# **Building 6**

College Shop K-6 Hall Print Centre Primary Music Primary School

# **Building 7**

Sports Centre Precinct

# **Building 8**

Staff Centre

# **Building 9** BAASC

Primary Classrooms Secondary Classrooms

## Legend

Water Re-fill Station

# **How to Interpret Room Numbers** ie. '9104'

Building 9

Level 1

—— Room 04

Note: Level 1 is defined as 'main entry' level